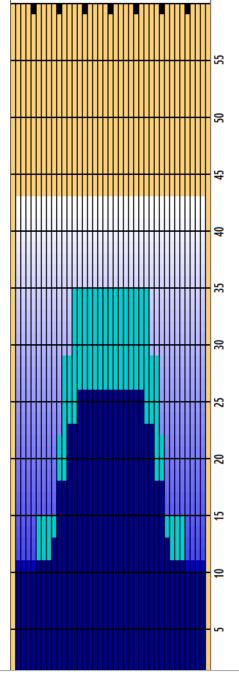

50 ul 26.15 mL Kegel

|   | START | STOP | LOADS | SPEED | TANK | CROSSED | START | END  | FEET | T.OIL |
|---|-------|------|-------|-------|------|---------|-------|------|------|-------|
| 1 | 2L    | 2R   | 5     | 18    | Α    | 185     | 0.0   | 10.2 | 10.2 | 9250  |
| 2 | 6L    | 6R   | 2     | 18    | В    | 58      | 10.2  | 15.3 | 5.1  | 2900  |
| 3 | 10L   | 10R  | 3     | 18    | Α    | 63      | 15.3  | 22.9 | 7.6  | 3150  |
| 4 | 11L   | 11R  | 2     | 22    | В    | 38      | 22.9  | 29.1 | 6.2  | 1900  |
| 5 | 13L   | 13R  | 2     | 22    | Α    | 30      | 29.1  | 35.3 | 6.2  | 1500  |
| 6 | 2L    | 2R   | 0     | 26    | В    | 0       | 35.3  | 43.0 | 7.7  | 0     |
|   |       |      |       |       |      |         |       |      |      |       |

|   | START | STOP | LOADS | SPEED | TANK | CROSSED | START | END  | FEET  | T.OIL |
|---|-------|------|-------|-------|------|---------|-------|------|-------|-------|
| 1 | 2L    | 2R   | 0     | 26    | Α    | 0       | 43.0  | 26.0 | -17.0 | 0     |
| 2 | 14L   | 14R  | 1     | 22    | В    | 13      | 26.0  | 22.9 | -3.1  | 650   |
| 3 | 12L   | 12R  | 2     | 18    | Α    | 34      | 22.9  | 17.8 | -5.1  | 1700  |
| 4 | 10L   | 10R  | 2     | 18    | В    | 42      | 17.8  | 12.7 | -5.1  | 2100  |
| 5 | 9L    | 9R   | 1     | 14    | Α    | 23      | 12.7  | 10.8 | -1.9  | 1150  |
| 6 | 2L    | 2R   | 1     | 14    | В    | 37      | 10.8  | 8.9  | -1.9  | 1850  |
| 7 | 2L    | 2R   | 0     | 14    | Α    | 0       | 8.9   | 0.0  | -8.9  | 0     |
|   |       |      |       |       |      |         |       |      |       |       |
|   |       |      |       |       |      |         |       |      |       |       |