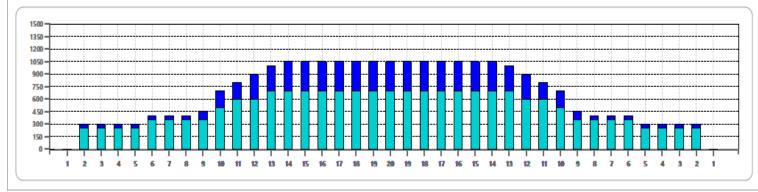

50 ul 26.15 mL Kegel

|   | START | STOP | LOADS | SPEED | TANK | CROSSED | START | END  | FEET | T.OIL |
|---|-------|------|-------|-------|------|---------|-------|------|------|-------|
| 1 | 2L    | 2R   | 5     | 18    | Α    | 185     | 0.0   | 10.2 | 10.2 | 9250  |
| 2 | 6L    | 6R   | 2     | 18    | В    | 58      | 10.2  | 15.3 | 5.1  | 2900  |
| 3 | 10L   | 10R  | 3     | 18    | Α    | 63      | 15.3  | 22.9 | 7.6  | 3150  |
| 4 | 11L   | 11R  | 2     | 22    | В    | 38      | 22.9  | 29.1 | 6.2  | 1900  |
| 5 | 13L   | 13R  | 2     | 22    | Α    | 30      | 29.1  | 35.3 | 6.2  | 1500  |
| 6 | 2L    | 2R   | 0     | 26    | В    | 0       | 35.3  | 43.0 | 7.7  | 0     |
|   |       |      |       |       |      |         |       |      |      |       |

|   | START | STOP | LOADS | SPEED | TANK | CROSSED | START | END  | FEET  | T.OIL |
|---|-------|------|-------|-------|------|---------|-------|------|-------|-------|
| 1 | 2L    | 2R   | 0     | 26    | Α    | 0       | 43.0  | 26.0 | -17.0 | 0     |
| 2 | 14L   | 14R  | 1     | 22    | В    | 13      | 26.0  | 22.9 | -3.1  | 650   |
| 3 | 12L   | 12R  | 2     | 18    | Α    | 34      | 22.9  | 17.8 | -5.1  | 1700  |
| 4 | 10L   | 10R  | 2     | 18    | В    | 42      | 17.8  | 12.7 | -5.1  | 2100  |
| 5 | 9L    | 9R   | 1     | 14    | Α    | 23      | 12.7  | 10.8 | -1.9  | 1150  |
| 6 | 2L    | 2R   | 1     | 14    | В    | 37      | 10.8  | 8.9  | -1.9  | 1850  |
| 7 | 2L    | 2R   | 0     | 14    | Α    | 0       | 8.9   | 0.0  | -8.9  | 0     |
|   |       |      |       |       |      |         |       |      |       |       |
|   |       |      |       |       |      |         |       |      |       |       |