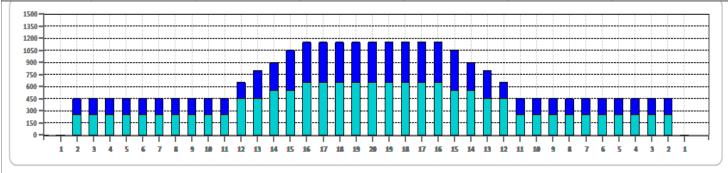

Cleaner Ratio Main Mix NA
Cleaner Ratio Back End Mix NA
Cleaner Ratio Back End Distance NA
Buffer RPM: 4 = 700 | 3 = 500 | 2 = 200 | 1 = 100

Forward Reverse Combined

| Item             | Item 3L-7L:18L-18R   |                     | 13L-17L:18L-18R     | 18L-18R:17R-13R      | 18L-18R:12R-8R      | 18L-18R:7R-3R        |
|------------------|----------------------|---------------------|---------------------|----------------------|---------------------|----------------------|
| Description      | Outside Track:Middle | Middle Track:Middle | Inside Track:Middle | MIddle: Inside Track | Middle:Middle Track | Middle:Outside Track |
| Track Zone Ratio | 2.56                 | 2.35                | 1.14                | 1.14                 | 2.35                | 2.56                 |