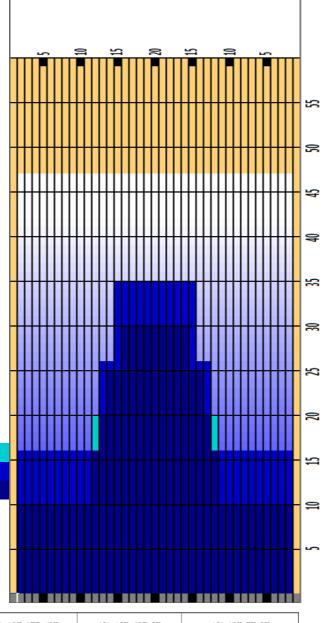

## 2024 KBA 47 - B

Oil Pattern Distance Oil Per Board **Reverse Brush Drop** 50 ul **Forward Oil Total** 14.85 mL **Reverse Oil Total** 11.3 mL **Volume Oil Total** 26.15 mL **Tank Configuration Tank A Conditioner** Kegel Tank B Conditioner Only A Kegel

|   | START | STOP | LOADS | SPEED | CROSSED | START | END  | FEET | T.OIL |
|---|-------|------|-------|-------|---------|-------|------|------|-------|
| - | 2L    | 2R   | 5     |       |         |       |      | 10.2 |       |
| _ | 12L   | 12R  | 4     |       | 68      |       |      | 10.2 |       |
|   | 14L   | 14R  | 2     |       |         |       |      | 5.1  |       |
| 4 | 16L   | 16R  | 2     | 18    | 18      | 25.5  | 30.6 | 5.1  | 900   |
| 5 | 2L    | 2R   | 0     | 22    | 0       | 30.6  | 47.0 | 16.4 | 0     |
|   |       |      |       |       |         |       |      |      |       |
|   |       |      |       |       |         |       |      |      |       |
|   |       |      |       |       |         |       |      |      |       |
|   |       |      |       |       |         |       |      |      |       |
|   |       |      |       |       |         |       |      |      |       |
|   |       |      |       |       |         |       |      |      |       |
|   |       |      |       |       |         |       |      |      |       |
|   |       |      |       |       |         |       |      |      |       |

|   |       |      |       |       |         |       |      |       |       | _ |
|---|-------|------|-------|-------|---------|-------|------|-------|-------|---|
|   | START | STOP | LOADS | SPEED | CROSSED | START | END  | FEET  | T.OIL |   |
| 1 | 2L    | 2R   | 0     | 30    | 0       | 47.0  | 35.0 | -12.0 | 0     |   |
| 2 | 15L   | 15R  | 3     | 22    | 33      | 35.0  | 25.7 | -9.3  | 1650  |   |
| 3 | 13L   | 13R  | 3     | 22    | 45      | 25.7  | 16.4 | -9.3  | 2250  |   |
| 4 | 2L    | 2R   | 4     | 22    | 148     | 16.4  | 4.0  | -12.4 | 7400  |   |
| 5 | 2L    | 2R   | 0     | 18    | 0       | 4.0   | 0.0  | -4.0  | 0     |   |
|   |       |      |       |       |         |       |      |       |       |   |
|   |       |      |       |       |         |       |      |       |       |   |

Cleaner Ratio Main Mix NA
Cleaner Ratio Back End Mix NA
Cleaner Ratio Back End Distance NA
Buffer RPM: 4 = 700 | 3 = 500 | 2 = 200 | 1 = 100

Forward Reverse Combined

| Item             | Item 3L-7L:18L-18R   |                     | 13L-17L:18L-18R     | 18L-18R:17R-13R      | 18L-18R:12R-8R      | 18L-18R:7R-3R        |
|------------------|----------------------|---------------------|---------------------|----------------------|---------------------|----------------------|
| Description      | Outside Track:Middle | Middle Track:Middle | Inside Track:Middle | MIddle: Inside Track | Middle:Middle Track | Middle:Outside Track |
| Track Zone Ratio | 2.56                 | 2.35                | 1.14                | 1.14                 | 2.35                | 2.56                 |