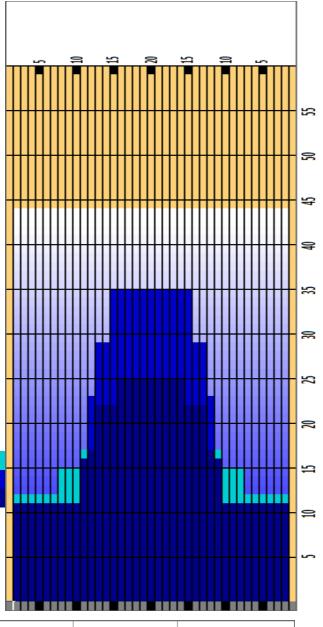

## 2024 KBA 44

| Oil Pattern Distance | 44       | Reverse Brush Drop       | 40     | Oil Per Board      | 50 ul    |
|----------------------|----------|--------------------------|--------|--------------------|----------|
| Forward Oil Total    | 15.25 mL | <b>Reverse Oil Total</b> | 9.9 mL | Volume Oil Total   | 25.15 mL |
| Tank Configuration   | Only A   | Tank A Conditioner       | Kegel  | Tank B Conditioner | Kegel    |

|   | START | STOP | LOADS | SPEED | CROSSED | START | END  | FEET | T.OIL |
|---|-------|------|-------|-------|---------|-------|------|------|-------|
| 1 | 2L    | 2R   | 6     | 18    | 222     | 0.0   | 12.7 | 12.7 | 11100 |
| 2 | 8L    | 8R   | 1     | 18    | 25      | 12.7  | 15.2 | 2.5  | 1250  |
| 3 | 11L   | 11R  | 1     | 18    | 19      | 15.2  | 17.7 | 2.5  | 950   |
| 4 | 13L   | 13R  | 2     | 18    | 30      | 17.7  | 22.8 | 5.1  | 1500  |
| 5 | 16L   | 16R  | 1     | 18    | 9       | 22.8  | 25.3 | 2.5  | 450   |
| 6 | 2L    | 2R   | 0     | 22    | 0       | 25.3  | 35.0 | 9.7  | 0     |
| 7 | 2L    | 2R   | 0     | 26    | 0       | 35.0  | 44.0 | 9.0  | 0     |
|   |       |      |       |       |         |       |      |      |       |
|   |       |      |       |       |         |       |      |      |       |
|   |       |      |       |       |         |       |      |      |       |
|   |       |      |       |       |         |       |      |      |       |
|   |       |      |       |       |         |       |      |      |       |
|   |       |      |       |       |         |       |      |      |       |
|   |       |      |       |       |         |       |      |      |       |

|   | START | STOP | LOADS | SPEED | CROSSED | START | END  | FEET | T.OIL |
|---|-------|------|-------|-------|---------|-------|------|------|-------|
| 1 | 2L    | 2R   | 0     | 30    | 0       | 44.0  | 35.0 | -9.0 | 0     |
| 2 | 15L   | 15R  | 2     | 22    | 22      | 35.0  | 28.8 | -6.2 | 1100  |
| 3 | 13L   | 13R  | 2     | 22    | 30      | 28.8  | 22.6 | -6.2 | 1500  |
| 4 | 12L   | 12R  | 2     | 22    | 34      | 22.6  | 16.4 | -6.2 | 1700  |
| 5 | 11L   | 11R  | 2     | 18    | 38      | 16.4  | 11.3 | -5.1 | 1900  |
| 6 | 2L    | 2R   | 2     | 18    | 74      | 11.3  | 6.2  | -5.1 | 3700  |
| 7 | 2L    | 2R   | 0     | 18    | 0       | 6.2   | 0.0  | -6.2 | 0     |
|   |       |      |       |       |         |       |      |      |       |
|   |       |      |       |       |         |       |      |      |       |

Forward

Reverse

Combined