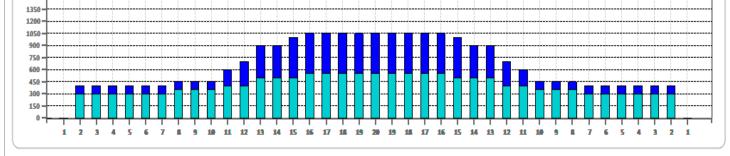

Cleaner Ratio Main Mix NA
Cleaner Ratio Back End Mix NA
Cleaner Ratio Back End Distance NA
Buffer RPM: 4 = 700 | 3 = 500 | 2 = 200 | 1 = 100

| Item             | 3L-7L:18L-18R        | 8L-12L:18L-18R      | 13L-17L:18L-18R     | 18L-18R:17R-13R      | 18L-18R:12R-8R      | 18L-18R:7R-3R        |  |
|------------------|----------------------|---------------------|---------------------|----------------------|---------------------|----------------------|--|
| Description      | Outside Track:Middle | Middle Track:Middle | Inside Track:Middle | MIddle: Inside Track | Middle:Middle Track | Middle:Outside Track |  |
| Track Zone Ratio | 2.83                 | 2.09                | 1.07                | 1.07                 | 2.09                | 2.83                 |  |
| 1500             |                      |                     |                     |                      |                     |                      |  |
| 1200             |                      |                     |                     |                      |                     |                      |  |
| 900              |                      |                     |                     |                      |                     |                      |  |